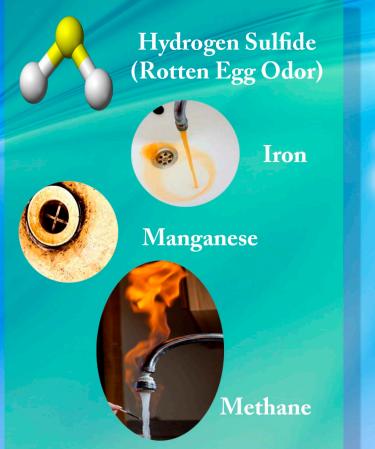

## THE G140 OPEN-AIR SYSTEM

The Sentry I Open-Air System combines aeration with chlorination to provide superior water quality. The Sentry I Open-Air System adds air to the water with an adjustable venturi as it enters the first tank through a solenoid valve. This air starts the oxidation process and dilutes any gasses in the water such as Methane. While the unit fills, the chlorinator dispenses the exact amount of chlorine desired. The chlorine sanitizes the water and finishes the oxidation process getting rid of odors and killing bacteria. The water first flows into the bottom of the first tank and then flows over into the second tank where the submersible pump pressurizes the water to the home. This system has three floats, one mechanical safety overflow, one electrical low-level shutdown, and one electrical water level maintaining float. The system is complete with the chlorinator, by-pass, bladder tank, pump, and is pre-wired for an easy install. This system is often described as a personal municipality for the home.