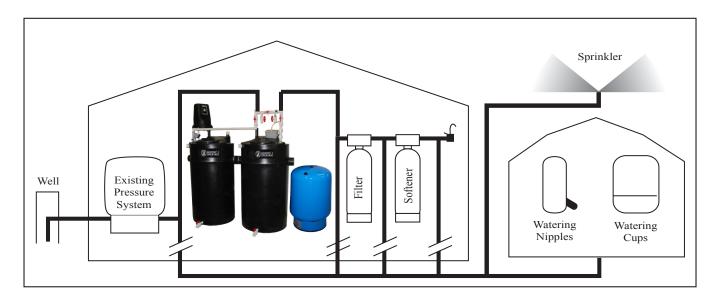

## THE G140 OPEN-AIR SYSTEM

The Sentry I Open-Air System combines aeration with chlorination to provide superior water quality. The Sentry I Open-Air System adds air to the water with an adjustable venturi as it enters the first tank through a solenoid valve. This air starts the oxidation process and dilutes any gasses in the water such as Methane. While the unit fills, the chlorinator dispenses the exact amount of chlorine desired. The chlorine sanitizes the water and finishes the oxidation process getting rid of odors and killing bacteria. The water first flows into the bottom of the first tank and then flows over into the second tank where the submersible pump pressurizes the water to the home. This system has three floats, one mechanical safety overflow, one electrical low-level shutdown, and one electrical water level maintaining float. The system is complete with the chlorinator, by-pass, bladder tank, pump, and is pre-wired for an easy install. This system is often described as a personal municipality for the home.