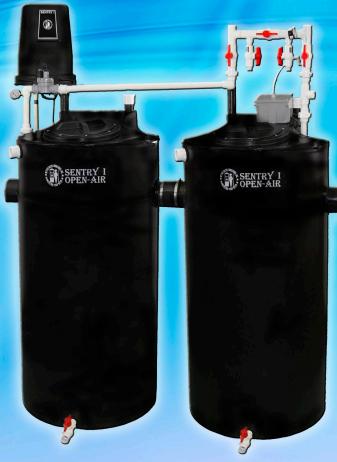

## SENTRY I OPEN-AIR SYSTEM

## THE G140 OPEN-AIR SYSTEM

The Sentry I Open-Air System combines aeration with chlorination to provide superior water quality. The Sentry I Open-Air System adds air to the water with an adjustable venturi as it enters the first tank through a solenoid valve. This air starts the oxidation process and dilutes any gasses in the water such as Methane. While the unit fills, the chlorinator dispenses the exact amount of chlorine desired. The chlorine sanitizes the water and finishes the oxidation process getting rid of odors and killing bacteria. The water first flows into the bottom of the first tank and then flows over into the second tank where the submersible pump pressurizes the water to the home. This system has three floats, one mechanical safety overflow, one electrical low-level shutdown, and one electrical water level maintaining float. The system is complete with the chlorinator, by-pass, bladder tank, pump, and is pre-wired for an easy install. This system is often described as a personal municipality for the home.