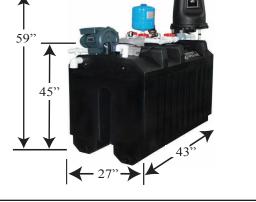

| Specifications     |             |             |
|--------------------|-------------|-------------|
| Continuous Flow    | 10 gpm      | 18 gpm      |
| Inlet Size         | 1" PVC      | 1" PVC      |
| Capacity           | 130 gal     | 130 gal     |
| Voltage            | 115 VAC     | 115 VAC     |
| Operating Current  | 10 amp      | 10 amp      |
| Max Current        | 17 amp      | 17 amp      |
| Water Pump Power   | 1/2hp       | 1/2 hp      |
| Exhaust Vent       | 1-1/4" Min  | 1-1/4" Min  |
| Dimensions (LxWxH) | 43"x27"x59" | 43"x27"x59" |
| Clearance Needed   | 46"x28"x65" | 46"x28"x65" |
| Weight             | 185 lb      | 190 lb      |
| Tank Height (T)    | 45"         | 45"         |
| Over Flow          | 1-1/2" PVC  | 1-1/2" PVC  |