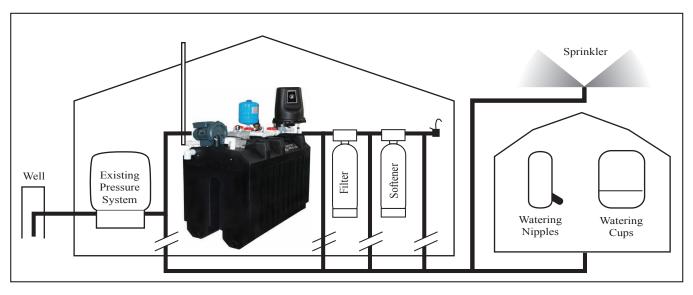

## SENTRY I OPEN-AIR SYSTEM

The Sentry I Open-Air Air Stripper System combines powerful aeration with chlorination to provide superior water quality. The Sentry I Open-Air Air Stripper System utilizes a ½ hp regenerative blower to best maximize the reduction of VOC's or Radon from your drinking water. The negative pressure design, EPA's suggested configuration, delivers the safest remediation of these contaminates. Every Sentry I Open-Air System has three floats, one mechanical safety overflow, one electrical low-level shutdown, and one electrical water level maintaining float. While the unit fills, the chlorinator dispenses the exact amount of chlorine desired and the blower evacuates contaminates from the unit. The chlorine sanitizes the water and finishes the oxidation process getting rid of odors and killing bacteria. The water flows into the bottom of the first chamber and then flows over into the second chamber where the submersible pump pressurizes the water to the home. The system is complete with the chlorinator, by-pass, bladder tank, pump, regenerative blower, and is pre-wired for an easy install. This system is often described as a personal municipality for the home providing 24-7 protection.