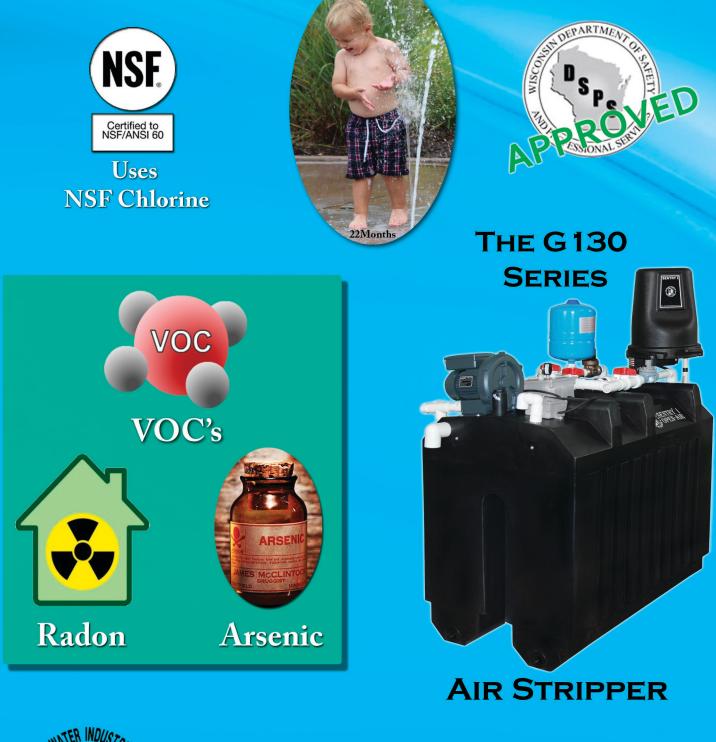

## SENTRY I OPEN-AIR SYSTEM

The Sentry I Open-Air Air Stripper System combines powerful aeration with chlorination to provide superior water quality. The Sentry I Open-Air Air Stripper System utilizes a ½ hp regenerative blower to best maximize the reduction of VOC's or Radon from your drinking water. The negative pressure design, EPA's suggested configuration, delivers the safest remediation of these contaminates. Every Sentry I Open-Air System has three floats, one mechanical safety overflow, one electrical low-level shutdown, and one electrical water level maintaining float. While the unit fills, the chlorinator dispenses the exact amount of chlorine desired and the blower evacuates contaminates from the unit. The chlorine sanitizes the water and finishes the oxidation process getting rid of odors and killing bacteria. The water flows into the bottom of the first chamber and then flows over into the second chamber where the submersible pump pressurizes the water to the home. The system is complete with the chlorinator, by-pass, bladder tank, pump, regenerative blower, and is pre-wired for an easy install. This system is often described as a personal municipality for the home providing 24-7 protection.